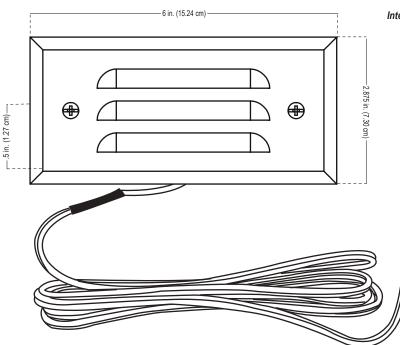

Fixture Height: 2.875 in. (7.30 cm) Fixture Width: 6 in. (15.24 cm) Fixture Depth: .5 in. (1.27 cm)

Project: Type: